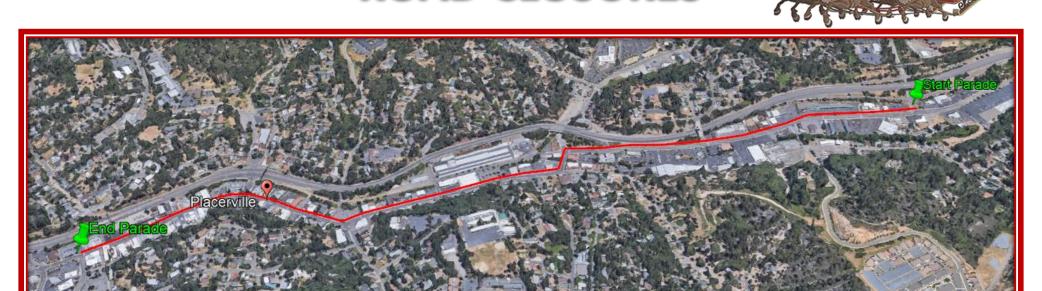

## HANGTOWN CHRISTMAS PARADE ROUTE

## **ROAD CLOSURES**

Road Closures – 11:00 AM Schnell School Rd. at Broadway Dr. NO Left Turn for Parade Staging at Grocery Outlet

12:00 PM - EB HWY 50 - Schnell School Road Exit CLOSED. WB HWY 50 Schnell School Entrance OPEN.

12:30 PM - EB and WB HWY 50 at Bedford Ave. Exit CLOSED

12:30 PM - EB HWY 50 at Mosquito Rd. Exit CLOSED

12:30 PM Main St. - Sacramento St. to Broadway Dr. CLOSED

12:30 PM Broadway Dr. - Main St. to Schnell School Rd. CLOSED

12:30 PM All connecting roads with Main St. and Broadway Dr. will be closed to through traffic as follows:

Sacramento St. – Stage Coach Alley - Center St. - Reservoir Alley - Bedford Ave. - Clay St. - Cedar Ravine Rd. - Pacific St. - Locust Ave. - Sheridan St. - Turner St. - Spanish Ravine Rd./Washington St. - Broadway Ct. - Carson Rd. – Stout Ct. - Blairs Lane - Wiltse Rd.